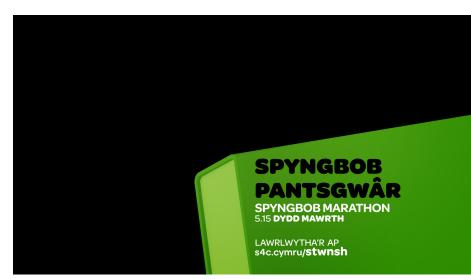

#### **STRAPS**

# Version 3 Show's Title, Time, Date, Stwnsh Website's Link Image: Comparison of the Strap is a Comparison of th

The Strap is a GFX with alpha channel