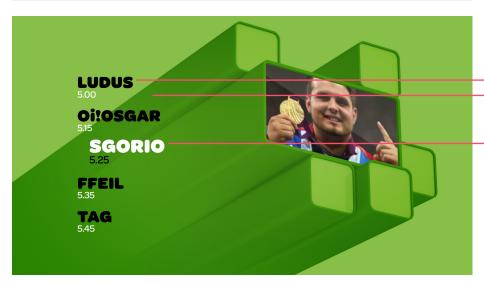

#### BOXES AND COLOURWAYS

The show's preview content is shown in the main/central screen, which alternates aspect

5 items.

The Menus can appear in the five hue variations, but colours can never mix.

#### VIDEO BOXES

ratio from 16:9 to 3:4.

The template is designed to work best up to

#### INCORRECT

LUDUS OI!OSGAR 520 SGORIO

The boxes cannot be different colours.

Backgrounds and GFX have to be in the same Hue. Colour mixing is not allowed.

The text has to follow the rules previously stated in this document. Any alteration of size, position or animation is not allowed. The Template Project provided

works best up to 5 items per list.

If you have any queries, please contact:

Communications S4C Canolfan yr Egin Carmarthen SA31 3EQ Phone +44 (0)3305 880408 s4c.cymru/stwnsh