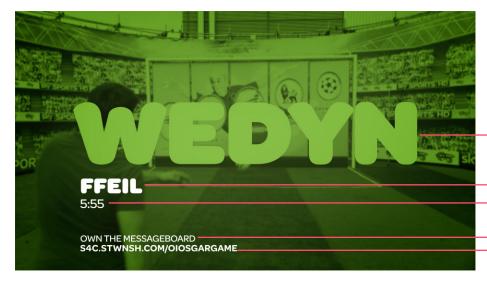

#### STRAPS

Accented Title: 95 pt, 100pt Leading, Tracking 10, Uppercase Omnes Black. Not Accented Title: 95 pt, 80 pt Leading, Tracking 10, Uppercase Omnes Black. Sub-Title: 53 pt, Tracking -10 Uppercase Omnes Semibold Time: 40 pt, Tracking 10, Uppercase Omnes Medium. Day: 40 pt, Tracking 10, Uppercase Omnes Medium. Call to action: 40 pt, Tracking -10, Uppercase Omnes Medium. Link: s4c.cymru/ - 40 pt, Tracking 10, Lowercase, Omnes Medium. Stwnsh - 50 pt, Tracking 10, Lowercase, Omnes Semibold.

#### **STRAPS**

LAWRLWYTHA'R AP s4c.cymru/**stwnsh** 

| ST | RA | PS |
|----|----|----|
|----|----|----|

Version 2

5:15 TI SP

| Time, Date and Show's Title       |                                       |
|-----------------------------------|---------------------------------------|
|                                   | The Strap is a GFX with alpha channel |
|                                   | GFX is active in the lower third.     |
| 515 TUESDAY<br>SPYNGBOB PANTSGWAR |                                       |

515 TUESDAY SPYNGBOB PANTSGWAR

5:15.7