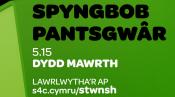

#### **STRAPS**

LAWRLWYTHA'R AP s4c.cymru/**stwnsh** 

| ST | RA | PS |
|----|----|----|
|----|----|----|

Version 2

5:15 TI SP

| Time, Date and Show's Title       |                                       |
|-----------------------------------|---------------------------------------|
|                                   | The Strap is a GFX with alpha channel |
|                                   | GFX is active in the lower third.     |
| 515 TUESDAY<br>SPYNGBOB PANTSGWAR |                                       |

515 TUESDAY SPYNGBOB PANTSGWAR

5:15.7