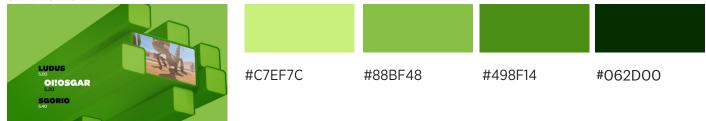

#### STWNSH GREEN

#### **COLOURWAYS - LOGO**

| COLOUR PREVIEW |       | RGB           | HEX     | СМҮК          | PANTONE        |
|----------------|-------|---------------|---------|---------------|----------------|
| STWNSH PINK    |       |               |         |               |                |
|                | LIGHT | 254, 140, 167 | #FE8CA7 | 0, 39, 9, 0   | 1767 U         |
|                | DARK  | 253, 77, 109  | #FD4D6D | 0, 58, 18, 0  | 190 U          |
| STWNSH ORANGE  |       |               |         |               |                |
|                | LIGHT | 255, 179, 65  | #FFB341 | 0, 24, 73, 0  | 121 U          |
|                | DARK  | 255, 126, 17  | #FF7E11 | 0, 49, 78, 0  | 137 U          |
| STWNSH BLUE    |       |               |         |               |                |
|                | LIGHT | 17, 161, 244  | #11A1F4 | 66, 7, 2, 0   | 2985 U         |
| SL S4C         | DARK  | 0, 124, 216   | #007CD8 | 91, 34, 3, 0  | PROCESS BLUE U |
| STWNSH GREEN   |       |               |         |               |                |
|                | LIGHT | 136, 191, 72  | #88BF48 | 36, 0, 96, 0  | 381 U          |
| SC S4C         | DARK  | 73, 143, 20   | #498F14 | 65, 0, 90, 0  | 375 U          |
| STWNSH VIOLET  |       |               |         |               |                |
|                | LIGHT | 138, 134, 174 | #8A86AE | 29, 43, 4, 0  | 522 U          |
|                | DARK  | 75, 70, 119   | #4B4677 | 56, 67, 24, 7 | 520 U          |