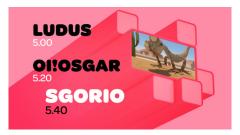

#### USAGE EXAMPLES for 1920x1080 screens

The Menu List starts at 273 px from the left and it's aligned to the bottom always at a distance of 180px

#### BOXES AND COLOURWAYS

The show's preview content is shown in the main/central screen, which alternates aspect

5 items.

The Menus can appear in the five hue variations, but colours can never mix.

#### VIDEO BOXES

ratio from 16:9 to 3:4.

The template is designed to work best up to