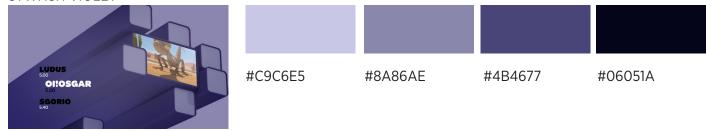

#### STWNSH VIOLET

**Logo Height** 106 px **Logo Position on 1920x1080** X - 98 px Y - 54 px

Anchor Point top left

|  | - | _ |   |   |   | - |      | _ | _ | _ |    |   | _ | _ | _ |   |   |    |
|--|---|---|---|---|---|---|------|---|---|---|----|---|---|---|---|---|---|----|
|  |   | = | = | # | - | # | -    |   |   | - | #= | # | = |   | - | = | - | #  |
|  | + |   |   |   |   |   | - 11 |   |   | - |    |   |   |   | + |   |   | ++ |
|  |   |   |   |   |   |   |      |   |   |   |    |   |   |   |   |   |   |    |
|  |   |   |   |   | _ |   | -    |   |   | _ |    |   | Ŧ |   | - |   |   | ŦŦ |
|  |   |   | - |   |   |   |      |   |   |   | -  | - | - |   | - | - |   |    |
|  |   |   |   |   |   |   | - 11 |   |   | - |    |   | - |   | + |   |   | ++ |
|  |   |   |   |   |   | - |      |   |   |   | =  | - | - |   | - |   |   | ## |
|  |   |   |   |   |   |   | _    |   |   | _ |    |   |   |   | - |   |   | ++ |
|  |   |   |   |   |   | Ŧ |      |   |   |   | -  |   | Ŧ |   | - | - |   | TE |
|  |   |   |   |   |   |   |      |   |   |   |    |   |   | _ | + |   |   | ++ |
|  |   |   | - |   |   | - |      |   |   |   | =  | - | - |   | - |   |   |    |
|  |   |   |   |   |   |   |      |   |   | - |    |   |   |   | + |   |   | ++ |
|  |   |   | - | # | - | # |      |   |   |   | =  | - | - |   | - | = | - | #  |
|  |   |   |   |   |   |   |      |   |   |   |    |   |   |   |   |   |   |    |
|  |   |   | - |   |   | - |      |   |   |   | -  | - | - |   | - | - |   |    |
|  |   |   |   |   |   |   | - 11 |   |   | - |    |   | - |   | + |   |   |    |
|  |   |   |   |   |   | # |      |   |   |   |    | - | - |   | - |   |   | ## |
|  | - |   |   |   | _ |   | _    |   |   | _ |    |   | - |   | - |   |   | ++ |
|  | - |   | = | # | - | # |      |   |   |   | =  | = | - |   | - | = |   | #  |
|  |   |   |   |   |   |   |      |   |   | - |    |   |   |   |   |   |   | ++ |
|  |   |   | - |   |   | - |      |   |   |   | =  | - | - |   | - |   |   |    |
|  |   |   |   |   |   |   |      |   |   | - |    |   |   |   | + |   |   | ++ |
|  |   |   |   |   |   | # |      |   |   |   |    |   |   |   |   |   |   | ## |
|  | - |   |   |   |   |   | _    |   | - | _ |    |   | Ŧ |   | - |   |   | ++ |
|  |   |   | - |   |   |   |      |   |   |   | =  | - | - |   | - | - |   |    |
|  |   |   |   |   |   |   | - 11 |   |   |   |    |   |   |   | + |   |   | ++ |
|  |   |   |   |   |   |   |      |   |   |   |    |   |   |   |   |   |   |    |
|  | - |   |   |   |   |   |      |   |   |   |    | - | ł | _ | - |   |   |    |
|  |   |   |   |   |   |   |      |   |   |   |    |   |   |   |   |   |   |    |
|  |   |   |   |   |   | Ŧ | -    |   |   |   |    |   | Ŧ |   | - |   |   | ŦŦ |
|  |   | = |   | # | - |   |      |   |   |   |    | # |   |   |   | = | - | #  |

#### **COLOURWAYS - LOGO**

| COLOUR PREVIEW |       | RGB           | HEX     | СМҮК          | PANTONE        |
|----------------|-------|---------------|---------|---------------|----------------|
| STWNSH PINK    |       |               |         |               |                |
|                | LIGHT | 254, 140, 167 | #FE8CA7 | 0, 39, 9, 0   | 1767 U         |
|                | DARK  | 253, 77, 109  | #FD4D6D | 0, 58, 18, 0  | 190 U          |
| STWNSH ORANGE  |       |               |         |               |                |
|                | LIGHT | 255, 179, 65  | #FFB341 | 0, 24, 73, 0  | 121 U          |
|                | DARK  | 255, 126, 17  | #FF7E11 | 0, 49, 78, 0  | 137 U          |
| STWNSH BLUE    |       |               |         |               |                |
|                | LIGHT | 17, 161, 244  | #11A1F4 | 66, 7, 2, 0   | 2985 U         |
| SL S4C         | DARK  | 0, 124, 216   | #007CD8 | 91, 34, 3, 0  | PROCESS BLUE U |
| STWNSH GREEN   |       |               |         |               |                |
|                | LIGHT | 136, 191, 72  | #88BF48 | 36, 0, 96, 0  | 381 U          |
| SC S4C         | DARK  | 73, 143, 20   | #498F14 | 65, 0, 90, 0  | 375 U          |
| STWNSH VIOLET  |       |               |         |               |                |
|                | LIGHT | 138, 134, 174 | #8A86AE | 29, 43, 4, 0  | 522 U          |
|                | DARK  | 75, 70, 119   | #4B4677 | 56, 67, 24, 7 | 520 U          |