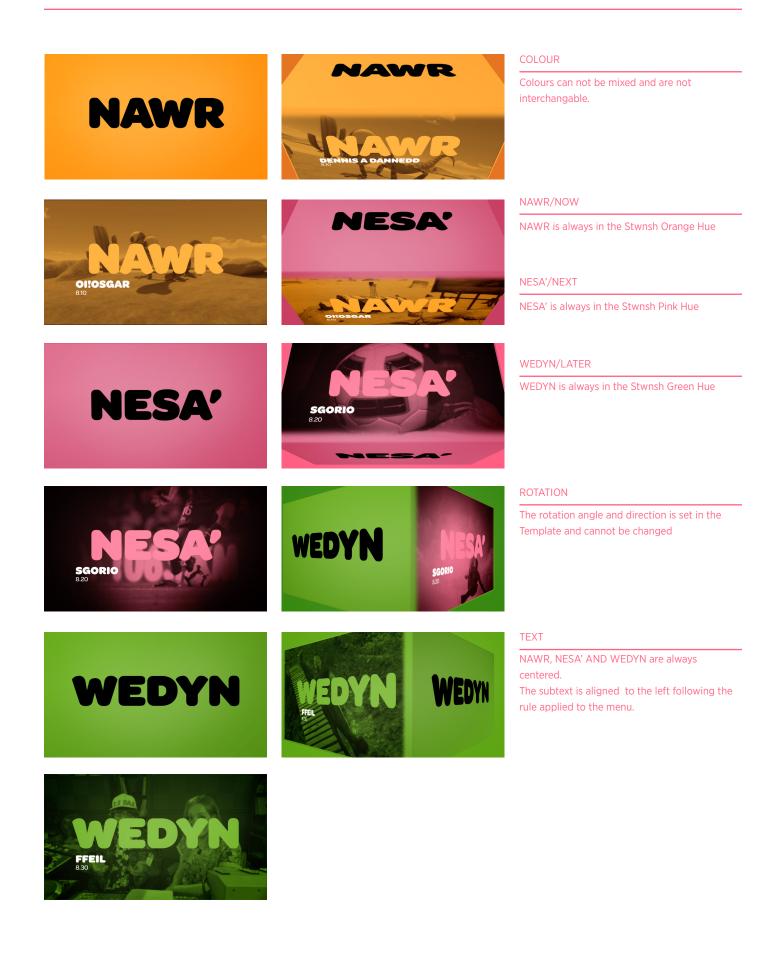

#### NOW, NEXT, LATER

- 397 pt, Tracking -10, Uppercase Omnes Black

95 pt, Tracking 10, Uppercase Omnes Black
 55 pt, Tracking -10, Uppercase Omnes Medium

40 pt, Tracking -10, Uppercase Omnes Medium 40 pt, Tracking 10, Uppercase Omnes Semi-Bold

#### NOW, NEXT, LATER

#### STWNSH BLUE

| LUDUS<br>ONOSGAR<br>Sao<br>SGORIO | #57CCFF | #11A1F4 | #007CD8 | #1D313D |
|-----------------------------------|---------|---------|---------|---------|