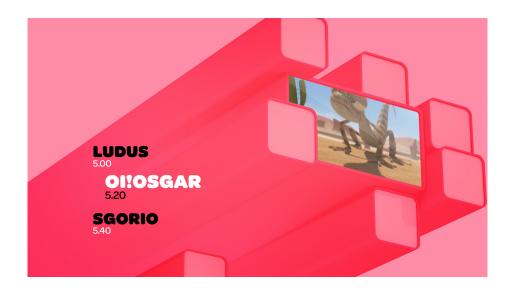

#### BOXES AND COLOURWAYS

The show's preview content is shown in the main/central screen, which alternates aspect

5 items.

The Menus can appear in the five hue variations, but colours can never mix.

#### VIDEO BOXES

ratio from 16:9 to 3:4.

The template is designed to work best up to

#### NOW, NEXT, LATER