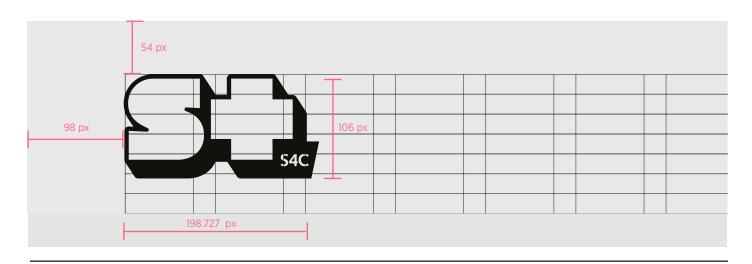

#### STWNSH VIOLET

**Logo Height** 106 px **Logo Position on 1920x1080** X - 98 px Y - 54 px

Anchor Point top left

|  | - | _ |   |   |   | - |      | _ | _ | _ |    |   | _ | _ | _ |   |   |    |
|--|---|---|---|---|---|---|------|---|---|---|----|---|---|---|---|---|---|----|
|  |   | = | = | # | - | # | -    |   |   | - | #= | # | = |   | - | = | - | #  |
|  | + |   |   |   |   |   | - 11 |   |   | - |    |   |   |   | + |   |   | ++ |
|  |   |   |   |   |   |   |      |   |   |   |    |   |   |   |   |   |   |    |
|  |   |   |   |   | _ |   | -    |   |   | _ |    |   | Ŧ |   | - |   |   | ŦŦ |
|  |   |   | - |   |   |   |      |   |   |   | -  | - | - |   | - | - |   |    |
|  |   |   |   |   |   |   | - 11 |   |   | - |    |   | - |   | + |   |   | ++ |
|  |   |   |   |   |   | - |      |   |   |   | =  | - | - |   | - |   |   | ## |
|  |   |   |   |   |   |   | _    |   |   | _ |    |   |   |   | - |   |   | ++ |
|  |   |   |   |   |   | Ŧ |      |   |   |   | -  |   | Ŧ |   | - | - |   | TE |
|  |   |   |   |   |   |   |      |   |   |   |    |   |   | _ | + |   |   | ++ |
|  |   |   | - |   |   | - |      |   |   |   | =  | - | - |   | - |   |   |    |
|  |   |   |   |   |   |   |      |   |   | - |    |   |   |   | + |   |   | ++ |
|  |   |   | - | # | - | # |      |   |   |   | =  | - | - |   | - | = | - | #  |
|  |   |   |   |   |   |   |      |   |   |   |    |   |   |   |   |   |   |    |
|  |   |   | - |   |   | - |      |   |   |   | -  | - | - |   | - | - |   |    |
|  |   |   |   |   |   |   | - 11 |   |   | - |    |   | - |   | + |   |   |    |
|  |   |   |   |   |   | # |      |   |   |   |    | - | - |   | - |   |   | ## |
|  | - |   |   |   | _ |   | _    |   |   | _ |    |   | - |   | - |   |   | ++ |
|  | - |   | = | # | - | # |      |   |   |   | =  | = | - |   | - | = |   | #  |
|  |   |   |   |   |   |   |      |   |   | - |    |   |   |   |   |   |   | ++ |
|  |   |   | - |   |   | - |      |   |   |   | =  | - | - |   | - |   |   |    |
|  |   |   |   |   |   |   |      |   |   | - |    |   |   |   | + |   |   | ++ |
|  |   |   |   |   |   | # |      |   |   |   |    |   |   |   |   |   |   | ## |
|  | - |   |   |   |   |   | _    |   | - | _ |    |   | Ŧ |   | - |   |   | ++ |
|  |   |   | - |   |   |   |      |   |   |   | =  | - | - |   | - | - |   |    |
|  |   |   |   |   |   |   | - 11 |   |   |   |    |   |   |   | + |   |   | ++ |
|  |   |   |   |   |   |   |      |   |   |   |    |   |   |   |   |   |   |    |
|  | - |   |   |   |   |   |      |   |   |   |    | - | ł | _ | - |   |   |    |
|  |   |   |   |   |   |   |      |   |   |   |    |   |   |   |   |   |   |    |
|  |   |   |   |   |   | Ŧ | -    |   |   |   |    |   | Ŧ |   | - |   |   | ŦŦ |
|  |   | = |   | # | - |   |      |   |   |   |    | # |   |   |   | = | - | #  |