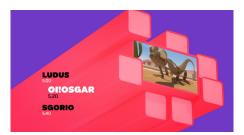

#### USAGE EXAMPLES for 1920x1080 screens

The Menu List starts at 273 px from the left and it's aligned to the bottom always at a distance of 180px

#### BOXES AND COLOURWAYS

The show's preview content is shown in the main/central screen, which alternates aspect

5 items.

The Menus can appear in the five hue variations, but colours can never mix.

#### VIDEO BOXES

ratio from 16:9 to 3:4.

The template is designed to work best up to