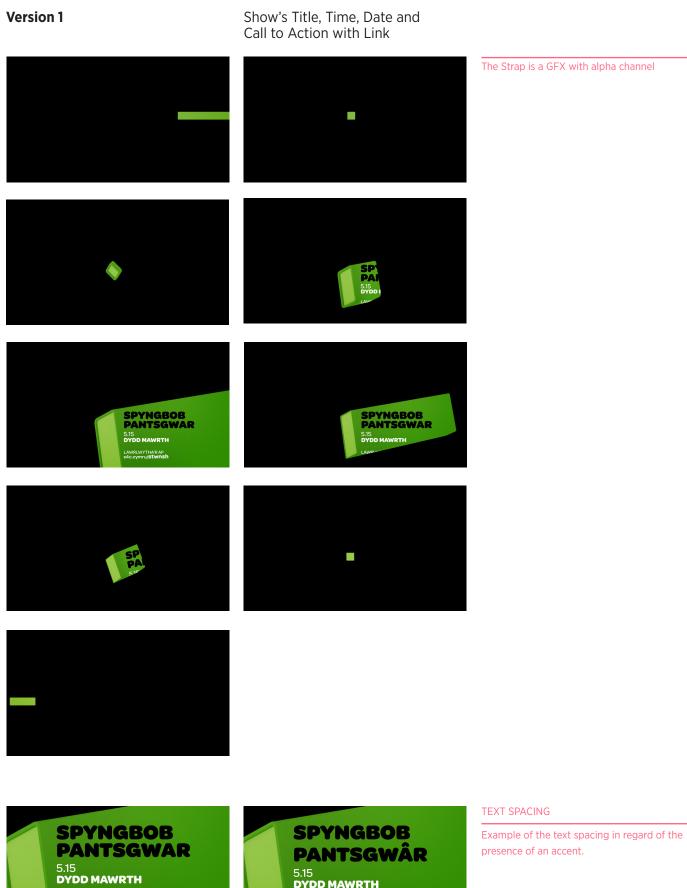

#### **STRAPS**

LAWRLWYTHA'R AP s4c.cymru/**stwnsh** 

| ST | RA | PS |
|----|----|----|
|----|----|----|

Version 2

5:15 TI SP

| Time, Date and Show's Title       |                                       |
|-----------------------------------|---------------------------------------|
|                                   | The Strap is a GFX with alpha channel |
|                                   | GFX is active in the lower third.     |
| 515 TUESDAY<br>SPYNGBOB PANTSGWAR |                                       |

515 TUESDAY SPYNGBOB PANTSGWAR

5:15.7

# Version 3 Show's Title, Time, Date, Stwnsh Website's Link Image: Comparison of the Strap is a Comparison of th

The Strap is a GFX with alpha channel