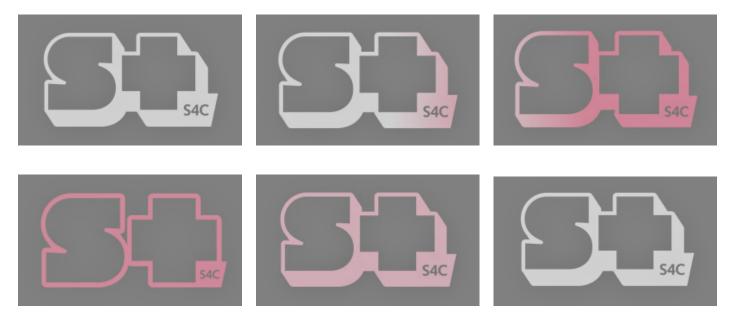

## S4C S4C

S as Stwnsh S as S4C PLUS as Extra Content PLUS as Online Content PLUS as Live Events PLUS as Second Screen PLUS as UGC PLUS as Games PLUS as Mobile S4C Label as part of the Channel

Plus Symbol to Pixel Box Symbol

S and PLUS have equal importance and volume

S4C

MAIN LOGO resting look

ANIMATED VARIATION Key step of Animated Look