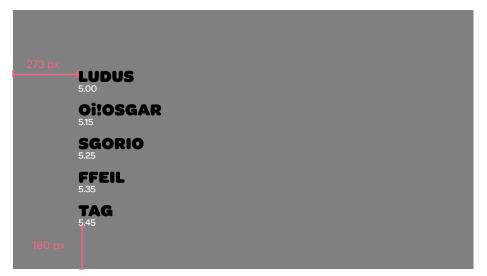

#### USAGE EXAMPLES for 1920x1080 screens

The Menu List starts at 273 px from the left and it's aligned to the bottom always at a distance of 180px

#### BOXES AND COLOURWAYS

The show's preview content is shown in the main/central screen, which alternates aspect

5 items.

The Menus can appear in the five hue variations, but colours can never mix.